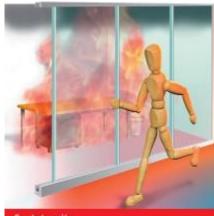

# Concepts – Fire Performance Classifications

E = Integrity

#### Criteria: Integrity

Glazing products to block smoke, flames & toxic gas.

THE

**EW Class** 

#### Criteria: Radiation

Products to reduce radiant heat transfer (limit 15 KW/ sqm at 1m distance)

EI Class

SAINT-GOBAIN