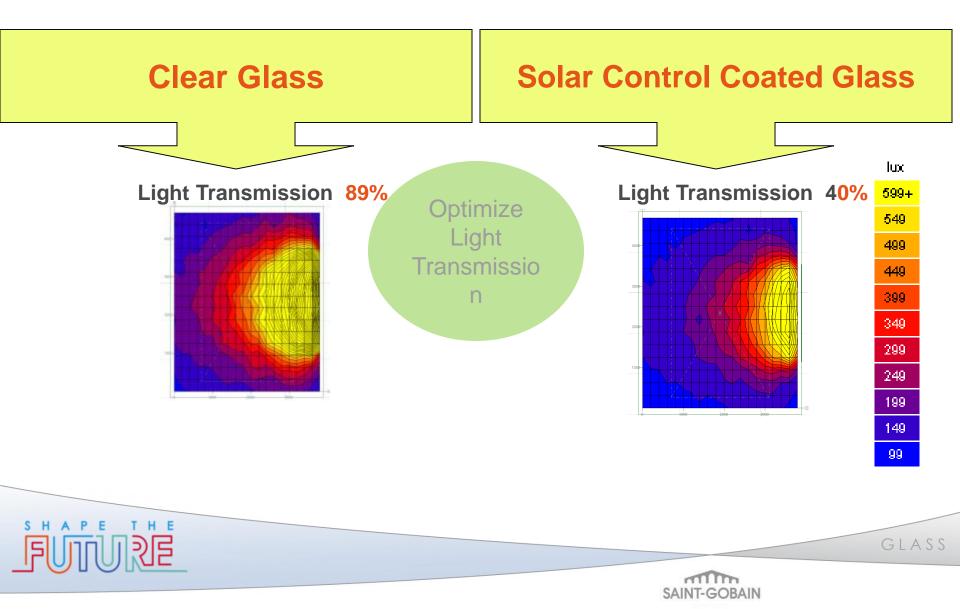

#### **Cooling** (Solar Control)

SAINT-GOBAIN

#### The future is here

saint-gobain 350

"Extreme" Solar and thermal control

- SGG Extreme
- Triple silvered low-e glass
- High spectral selectivity 2.15
- Solar Factor : 0.28
- U-Value : 1.5

THE

SHAPE

• Light Transmission : 60%