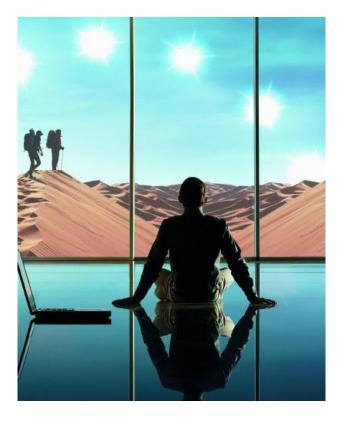

### Welcome to the Future

- Glass that tints on demand
- Flexible Energy management – at a click of a switch

 Automatic transition excellent light and heat control – Climate responsive Automatic transition performance from clear to high solar control at will