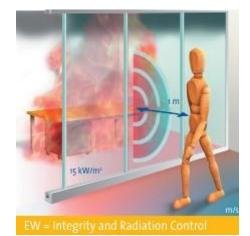

# Concepts – Fire Performance Classifications

E = Integrity

#### Criteria: Insulation

Products providing a barrier to radiant and conducted heat transfer ( $\leq 140$  °C)