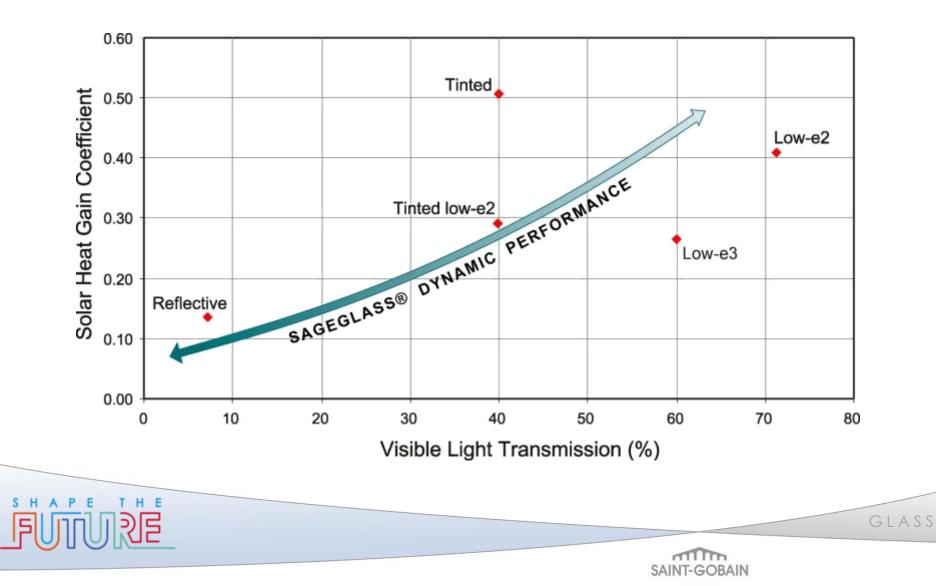

### Welcome to the Future

- Glass that tints on demand
- Flexible Energy management – at a click of a switch

 Automatic transition excellent light and heat control – Climate responsive Automatic transition performance from clear to high solar control at will