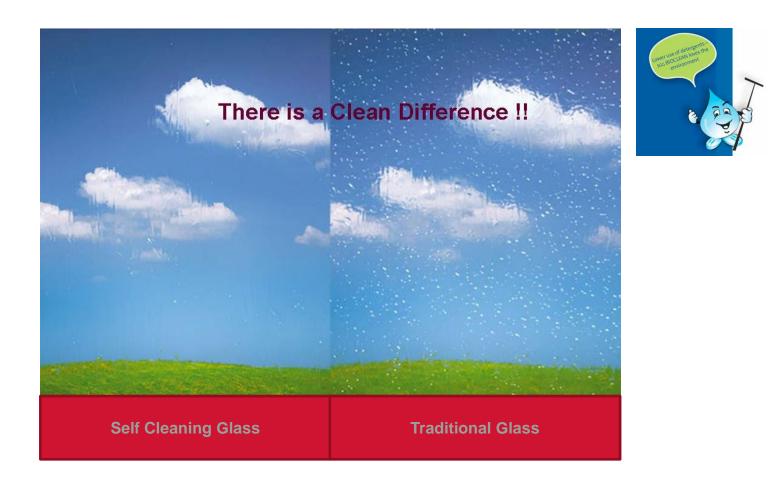

#### Self Cleaning

100% Recyclable Arsenic Free

## Self Cleaning Glass

SAINT-GOBAIN