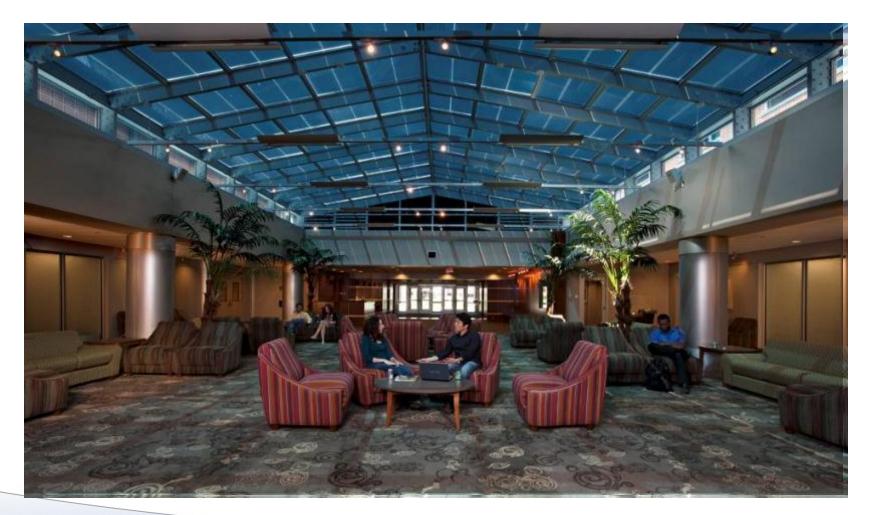

### **Ball State University: Muncie**

#### Performance

# **Automated Louvers**

- Glass integrated electrically operated louvers - solar and glare control.
- Solar factor total of as low as 8 % and Diffused Light Transmission of upto 22% can be achieved
- Roof Glazing innovation in skylights
  - Reichstag, Berlin (GER) Sir Norman Foster
  - Daimler Chrysler AG, Sindelfingen (GER) – Renzo Piano