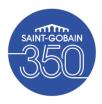

# **Glass for Fire Safety**

- Clear visibility of fire source & trapped person
- Quicker identification faster extinguishment of fire
- Glass that
  - Stops the spread of fire, smoke & hot gases
  - Provides radiant heat protection
  - Provides heat insulation