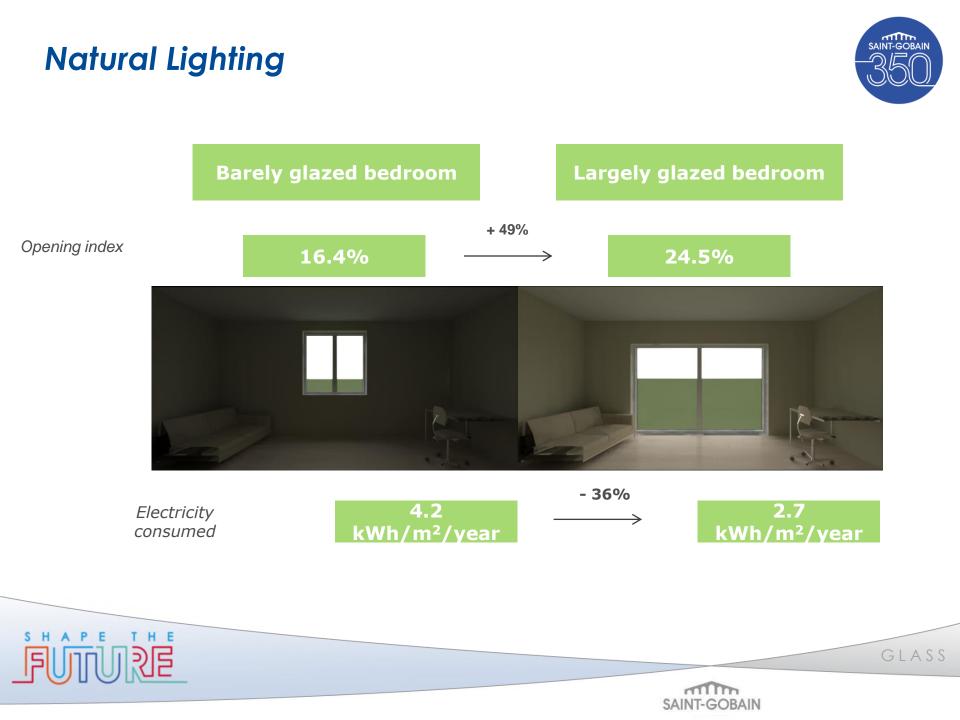

#### Innovations in Glass Technology

#### Presented by : Malhar Narwadkar Saint Gobain India Ltd. – Glass Business









# **Innovations** in Glass





### Innovations in Exterior Glass









#### Cooling





# Lighting













#### **Cooling** (Solar Control)



SAINT-GOBAIN





#### The future is here

saint-gobain 350

"Extreme" Solar and thermal control

- SGG Extreme
- Triple silvered low-e glass
- High spectral selectivity 2.15
- Solar Factor : 0.28
- U-Value : 1.5

THE

SHAPE

• Light Transmission : 60%



### Welcome to the Future



- Glass that tints on demand
- Flexible Energy management – at a click of a switch



 Automatic transition excellent light and heat control – Climate responsive Automatic transition performance from clear to high solar control at will





### **Ball State University: Muncie**







#### Performance





# **Automated Louvers**

- Glass integrated electrically operated louvers - solar and glare control.
- Solar factor total of as low as 8 % and Diffused Light Transmiss